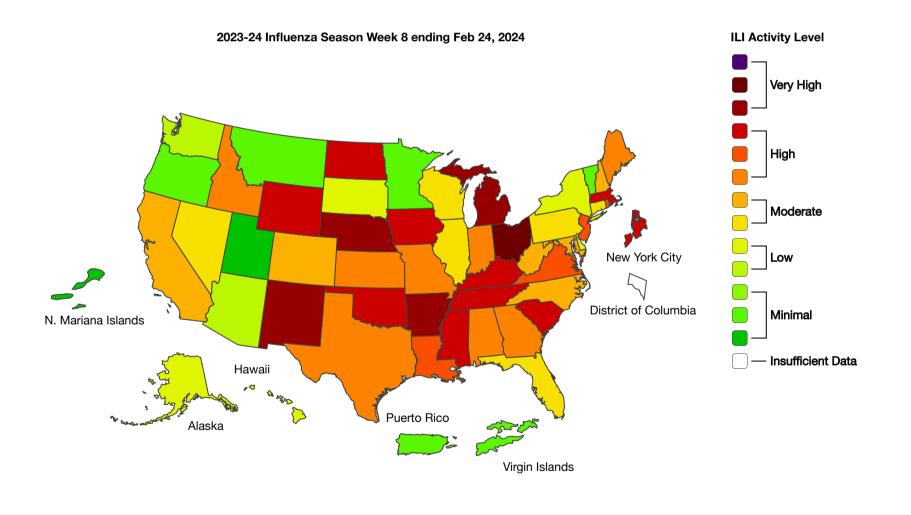

## A Weekly Influenza Surveillance Report Prepared by the Influenza Division Outpatient Respiratory Illness Activity Map Determined by Data Reported to ILINet

This system monitors visits for respiratory illness that includes fever plus a cough or sore throat, also referred to as ILI, not laboratory confirmed influenza and may capture patient visits due to other respiratory pathogens that cause similar symptoms.